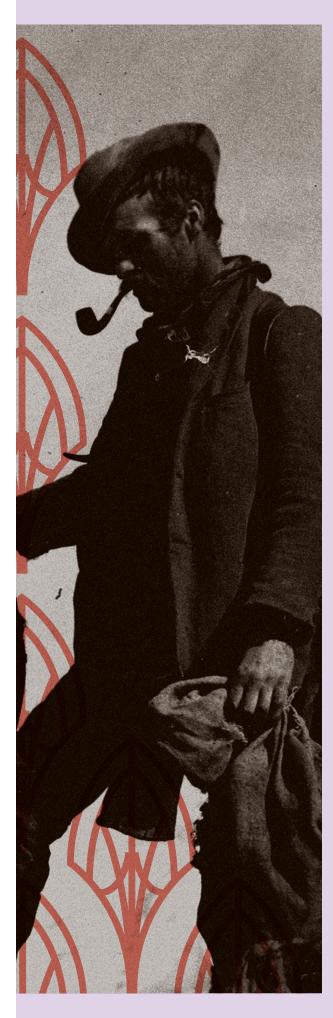

#### BILL PEYTO (1869-1943)

Arguably Banff's most infamous character, Ebenezer William "Wild Bill" Peyto was a mountain guide revered for traversing some of the park's most dangerous areas, along with serving as one of Banff's first wardens. But it's his exploits that secured his wild moniker, including the legendary story of him walking into a crowded bar in this very hotel with a live lynx so he could clear the place out and have it all to himself.

Image courtesy of the Whyte Museum of the Canadian Rockies

Inspired by Banff's bold characters, Brazen is an homage to the intrepid explorers and daring mountaineers who built this town. Using locally sourced ingredients, we've boldly reinvented classic dishes to create a seasonally inspired menu that offers a true taste of the region.