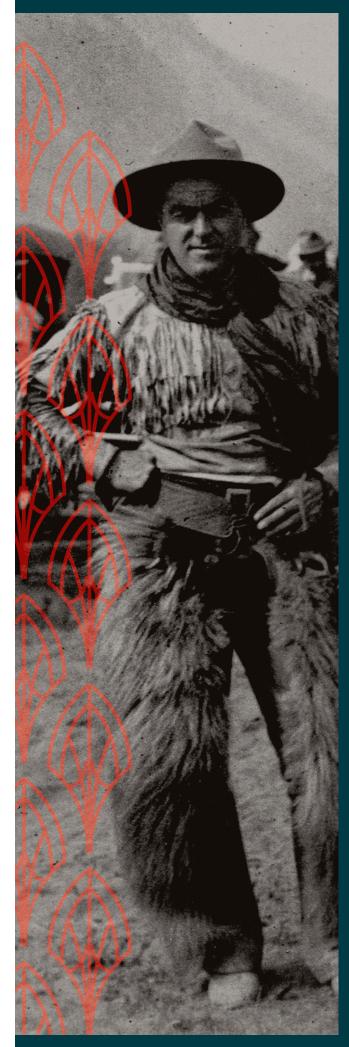

#### BILL PEYTO (1869-1943)

Arguably Banff's most infamous character, Ebenezer William "Wild Bill" Peyto was a mountain guide revered for traversing some of the park's most dangerous areas, along with serving as one of Banff's first wardens. But it's his exploits that secured his wild moniker, including the legendary story of him walking into a crowded bar in this very hotel with a live lynx so he could clear the place out and have it all to himself.