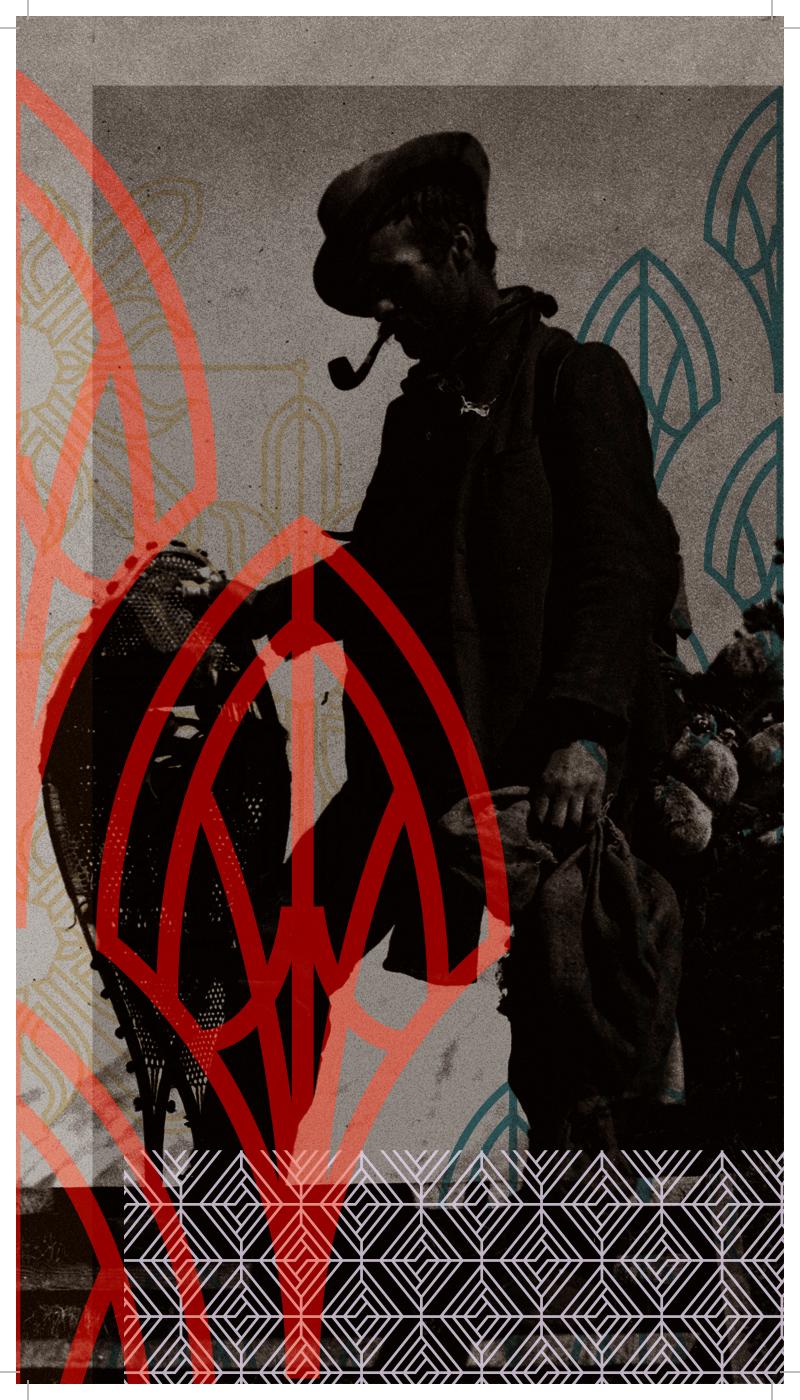

#### BILL PEYTO (1869-1943)

Arguably Banff's most infamous character, Ebenezer William "Wild Bill" Peyto was a mountain guide revered for traversing some of the park's most dangerous areas, along with serving as one of Banff's first wardens. But it's his exploits that secured his wild moniker, including the legendary story of him walking into a crowded bar in this very hotel with a live lynx so he could clear the place out and have it all to himself.

Image courtesy of the Whyte Museum of the Canadian Rockies

Inspired by Banff's bold characters, Brazen is an homage to the intrepid explorers and daring mountaineers who built this town. Using locally sourced ingredients, we've boldly reinvented classic dishes to create a seasonally inspired menu that offers a true taste of the region.