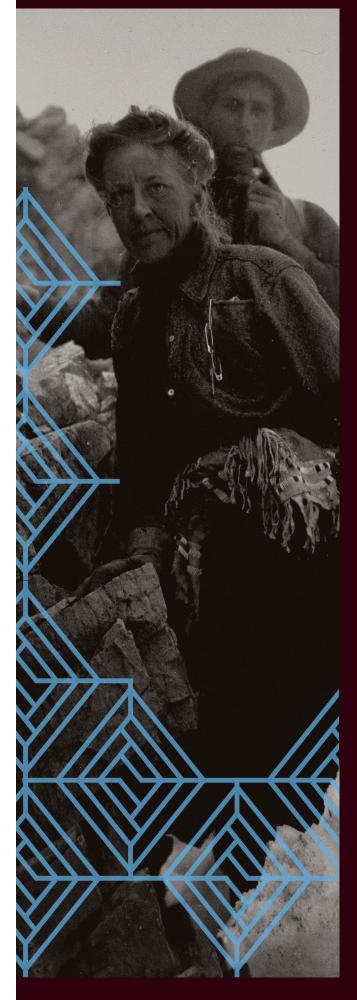

#### Georgia Engelhard (1906-1986)

A well-known fear of heights didn't stop accomplished painter and photographer Georgia Engelhard from making a name for herself in these parts as a prolific mountaineer. Her trailblazing feats in mountaineering are unrivalled – by a man or woman – as she famously conquered nine peaks in nine days carrying on her back just as much as any member of her all-male climbing groups.

DF Dairy Free GF Gluten Free NF Nut Free V Vegetarian VE Vegan

Image courtesy of the Whyte Museum of the Canadian Rockies