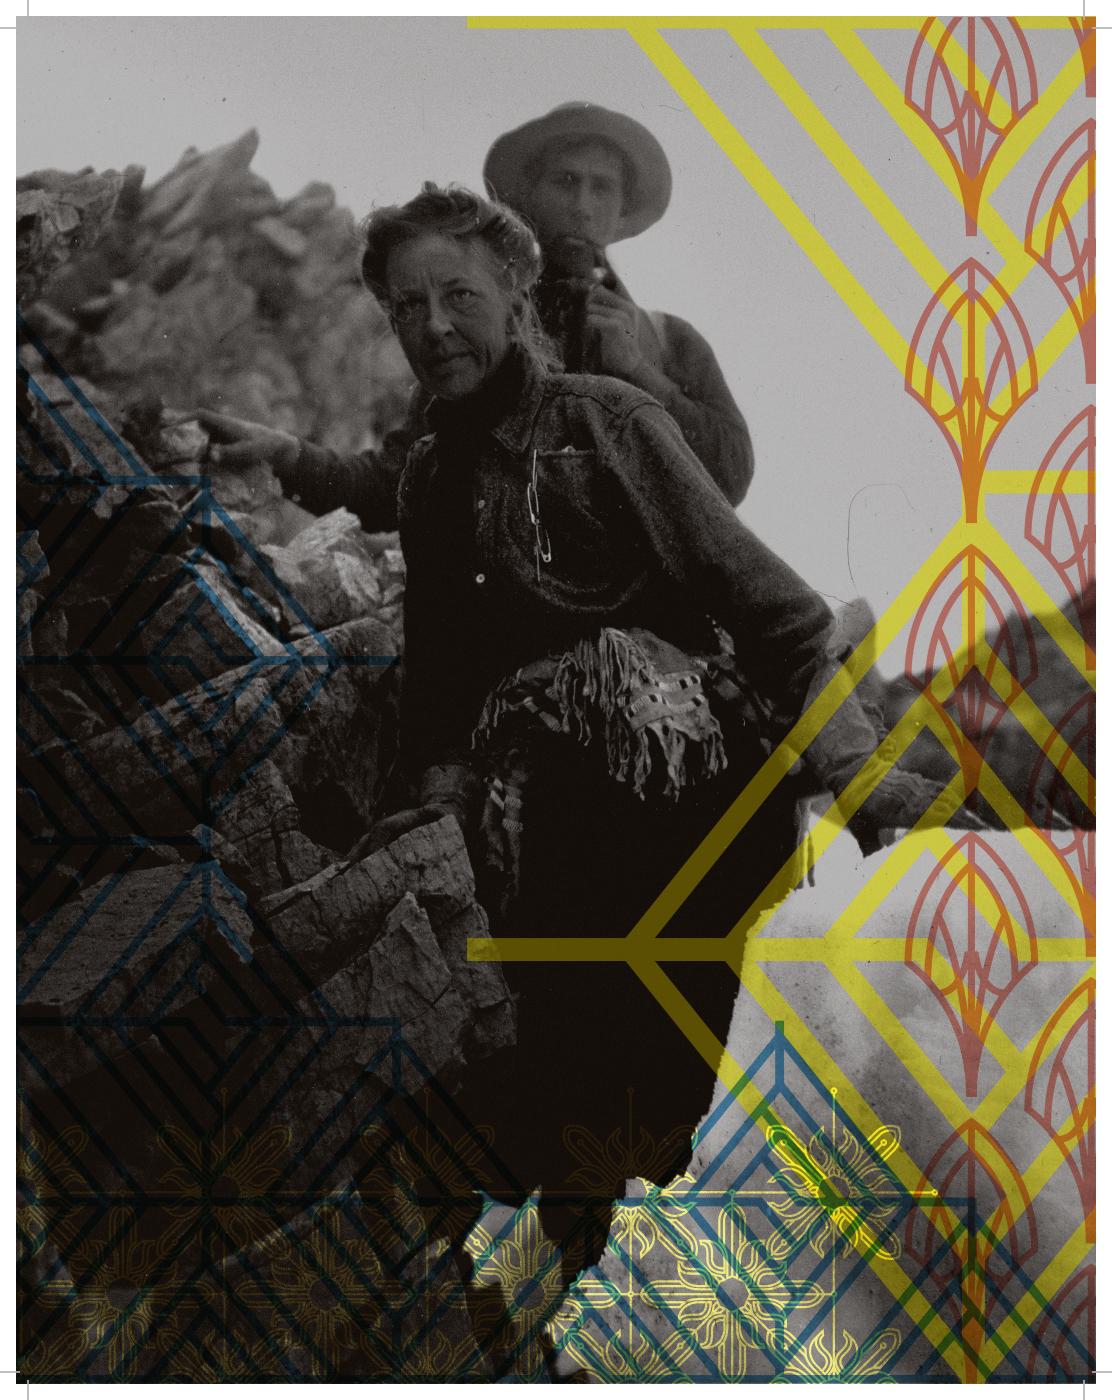

#### Georgia Engelhard (1906-1986)

A well-known fear of heights didn't stop accomplished painter and photographer Georgia Engelhard from making a name for herself in these parts as a prolific mountaineer. Her trailblazing feats in mountaineering are unrivalled – by a man or woman – as she famously conquered nine peaks in nine days carrying on her back just as much as any member of her all-male climbing groups.

DF Dairy Free GF Gluten Free NF Nut Free V Vegetarian VE Vegan

Image courtesy of the Whyte Museum of the Canadian Rockies