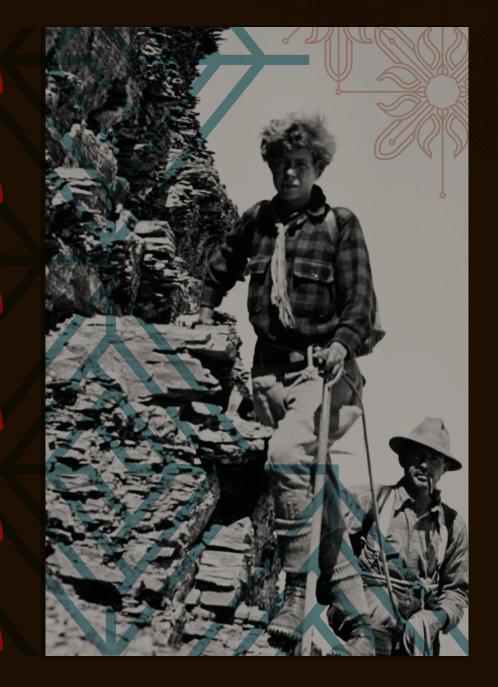

#### Georgia Engelhard (1906-1986)

A well-known fear of heights didn't stop accomplished painter and photographer Georgia Engelhard from making a name for herself in these parts as a prolific mountaineer. Her trailblazing feats in mountaineering are unrivalled – by a man or woman – as she famously conquered nine peaks in nine days carrying on her back just as much as any member of her all-male climbing groups.