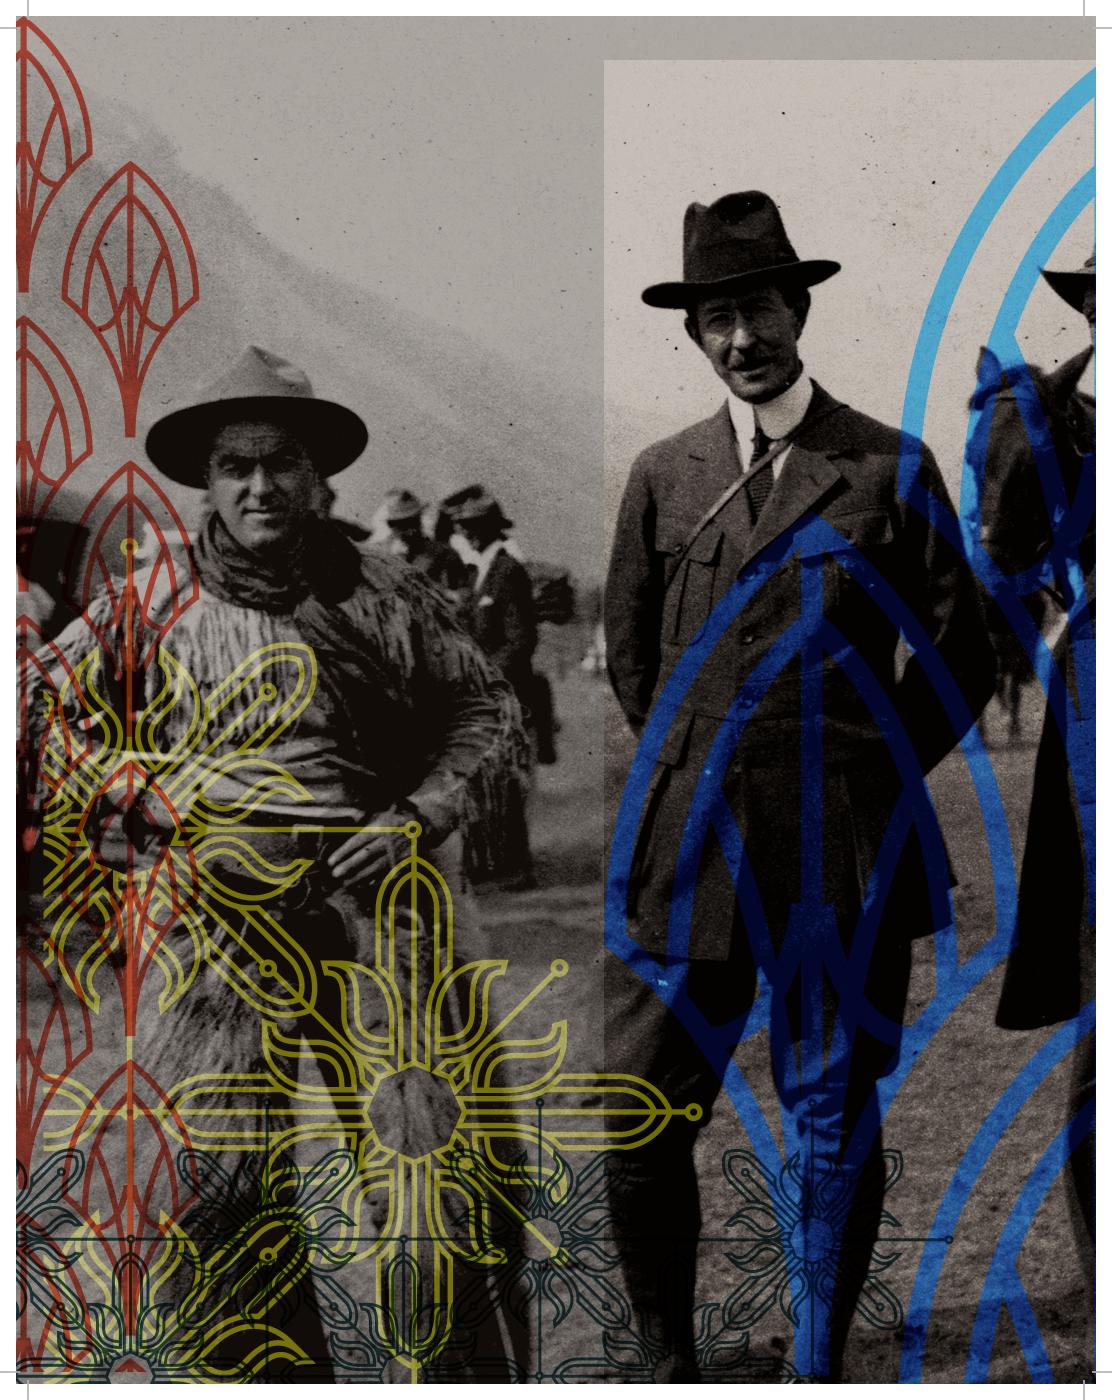

#### BILL PEYTO (1869-1943)

Arguably Banff's most infamous character, Ebenezer William "Wild Bill" Peyto was a mountain guide revered for traversing some of the park's most dangerous areas, along with serving as one of Banff's first wardens. But it's his exploits that secured his wild moniker, including the legendary story of him walking into a crowded bar in this very hotel with a live lynx so he could clear the place out and have it all to himself.

### V Vegetarian VE Vegan

You can't talk about building Banff without mentioning Jim and Bill Brewster. These prolific business owners started their careers as young boys offering hotel guests guided tours. The brothers were first led through mountain trails by William Twin, a Stoney Nakoda man and their lifelong friend. By the time the brothers were in their early 20s, they had opened a series of outfitting ventures and purchased this hotel in the middle of town, solidifying their tourism empire and bringing Banff's tourism to the world.